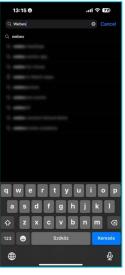

## Install the app

- Open the App Store.
- In the search bar, type **Webex** and press enter.
- Locate the Webex app and tap the **Get** or **Install** button.