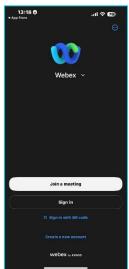

## Sign into the app

- Once installed, tap the **Webex** app icon.
- Tap Sign in and enter your email address and password.
- Tap the Calling icon to view your call history and to access the dialpad, tap the dialpad on the top right.
- Dial a number and tap the call button to place a call.