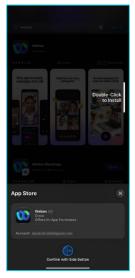

## Install the app

- Open the App Store.
- In the search bar, type **Webex** and press enter.
- Locate the Webex app and tap the **Get** or **Install** button.