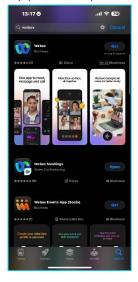

## Install the app

- Open the App Store.
- In the search bar, type **Webex** and press enter.
- Locate the Webex app and tap the **Get** or **Install** button.