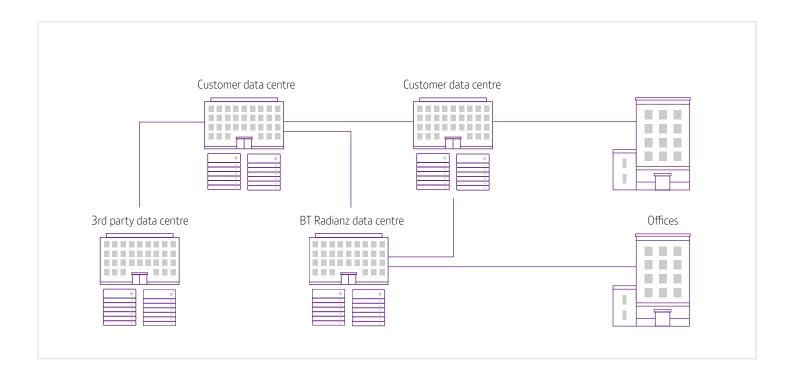

# BT Radianz Connect Ethernet data centres

Providing access to the world's key financial markets

To deliver the availability you need, our network extends to all the key global locations for trading and data hosting, using our own facilities and those of 3rd parties to ensure the broadest range of options available to you. BT Radianz Connect Ethernet provides a fully managed point-to-point solution making sure that all your data requirements are met.

To maintain the high standard of service we deliver, our engineering and support teams monitor BT Radianz Connect Ethernet components 24x7 and provide comprehensive assurance of the network fabric and each connection. You can view each service through the MyBT portal to validate, verify and visualise your BT Radianz connectivity, so you can be confident that optimal end-to-end performance and reliability is being delivered and maintained.